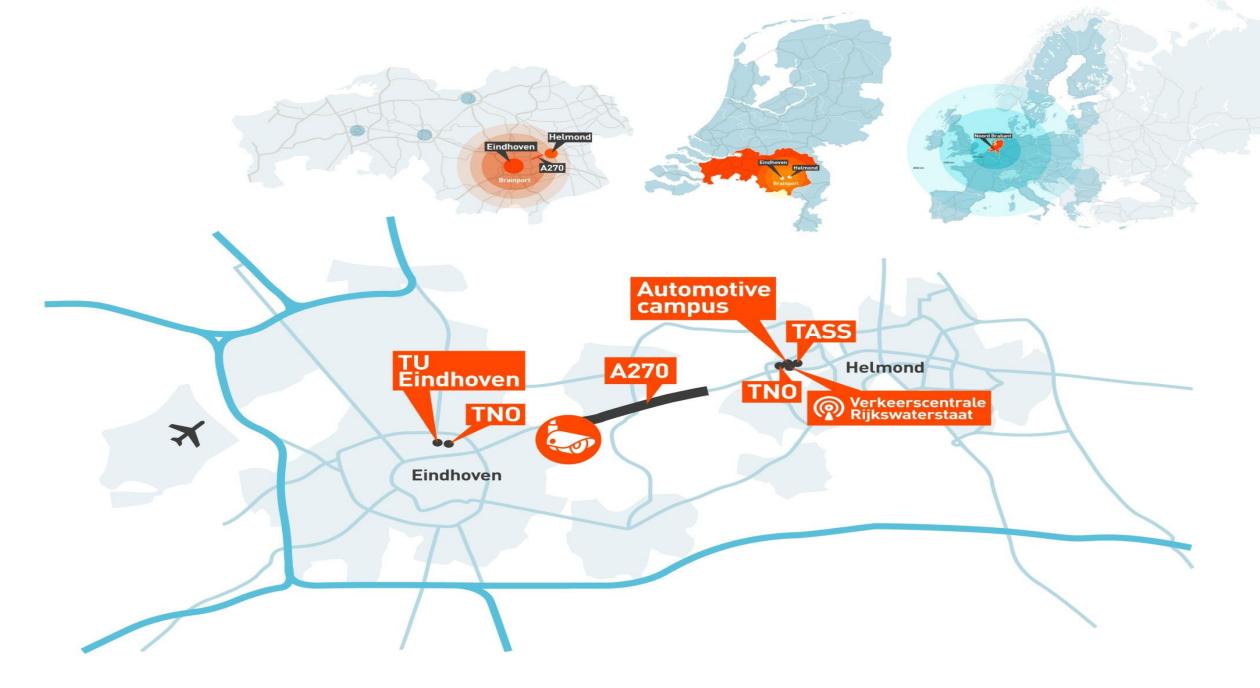

## From technology to mobility solutions Living Lab SMC Helmond

**Gert Blom Smart Mobility Coordinator - city of Helmond** 



Stavanger 26 September 2018 Nordic Edge Conference Stavanger – Polis Mobility Session











### **Mobility policy Helmond**



Optimizing the use of existing infrastructure

**Urban traffic solutions technology driven: ITS** 

Active support of smart mobility pilots and showcases



## **Helmond A270 Living Lab ITS**

**Helmond** City of Smart Mobility











## **FREILOT: Energy Efficient Intersection Service**

## The example of Helmond (NL)





|          | Number of crossings | Number of stops | % of stops |
|----------|---------------------|-----------------|------------|
| Period   |                     |                 |            |
| Baseline | 408                 | 52              | 13%        |
| Pilot    | 343                 | 20              | 6%         |

Source: FREILOT project

#### Number of crossings and stops in both periods

|