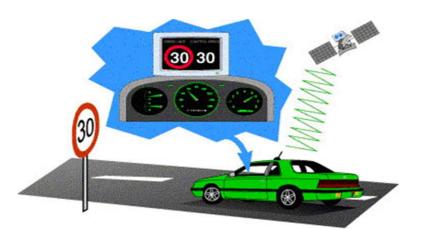

### **Next ITS steps for Helmond ...**

- > ITS for Road Safety : ISA Initiative
- Contribute to large scale deployment of C-ITS
  - > EU- Projects Compass4D, C-Mobile, C-TheDifference, CAPITAL
- Prepare for introduction and transition towards automated vehicles
  - > EU- Projects MAVEN, AUTOPILOT, CoEXist, FABULOS, SECREDAS